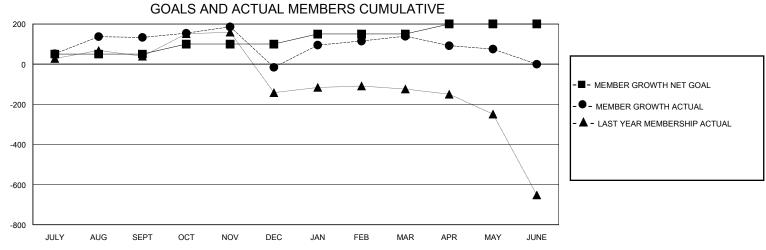

## District 321 D

Results as of: 5/31/2024

| GMT:                                                        |                  |                  | GMT CA           |                                                             |                        |                          |                                                    |  |
|-------------------------------------------------------------|------------------|------------------|------------------|-------------------------------------------------------------|------------------------|--------------------------|----------------------------------------------------|--|
| Clubs                                                       |                  |                  |                  | Members                                                     |                        |                          |                                                    |  |
| RESULTS FOR 2023-2024                                       |                  |                  |                  | RESULTS FOR 2023-2024                                       |                        |                          |                                                    |  |
| QUARTER                                                     | NEW CLUB GOAL    | NEW CLUBS        | DROPPED CLUBS    | QUARTER MEM                                                 | BER GROWTH NET<br>GOAL | MEMBER GROWTH<br>ACTUAL  | DROPPED<br>MEMBERS ACTUAL<br>(including transfers) |  |
| JULY/AUG/SEPT<br>OCT/NOV/DEC<br>JAN/FEB/MAR<br>APR/MAY/JUNE | 5<br>0<br>2<br>3 | 2<br>4<br>3<br>0 | 1<br>9<br>1<br>0 | JULY/AUG/SEPT<br>OCT/NOV/DEC<br>JAN/FEB/MAR<br>APR/MAY/JUNE | 50<br>50<br>50<br>50   | 290<br>250<br>345<br>120 | 113<br>372<br>113<br>175                           |  |